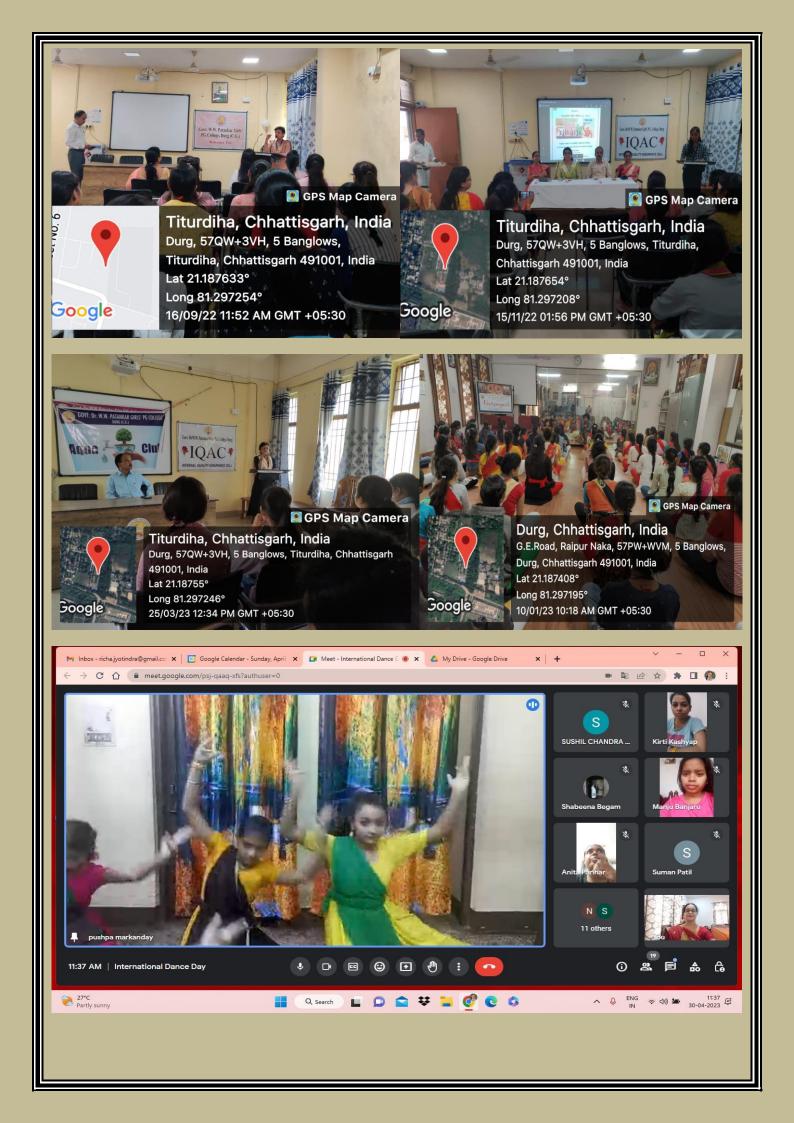

## **Criteria-7 Institutional Values and Best Practices**

| Metric<br>No. | 7.1 Institutional Values and Social Responsibilities                                                    | Documents enclosed                                                                                 |
|---------------|---------------------------------------------------------------------------------------------------------|----------------------------------------------------------------------------------------------------|
| 7.1.11.       | Institution celebrates / organizes national and international commemorative days, events and festivals. | Compiled document containing organization and celebration of nationally important days and events. |